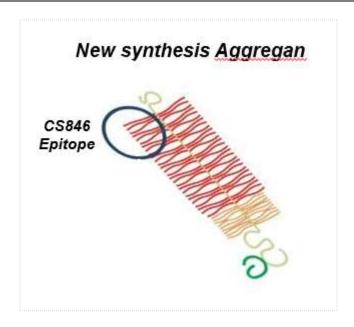

## Intended use:

The CS846, also known as aggrecan chondroitin sulfate 846 epitope, measures newly formed aggrecan. This ELISA assay with specific IgM monoclonal antibody recognizes an epitope present in fetal aggrecan and large aggrecan produced to repair cartilage damage when tissue is affected by RA or OA.