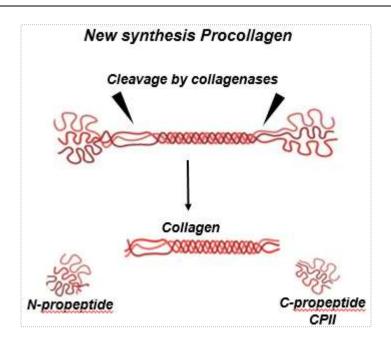

## Intended use:

The CPII ELISA kit measures type II collagen synthesis. This assay with polyclonal antibody to type II collagen measures intact carboxy propeptide which is cleaved from type II procollagen following the release of newly synthesized procollagen into the cartilage matrix.